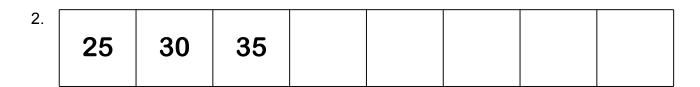

animations off

Work out the counting pattern. Fill in the missing numbers.

| 1. | 34 | 36 | 38 | 40 |  |  |
|----|----|----|----|----|--|--|
|    |    |    |    |    |  |  |

| 6. | 25 | 23 | 21 |  |  |  |
|----|----|----|----|--|--|--|
|    |    | 20 | 21 |  |  |  |