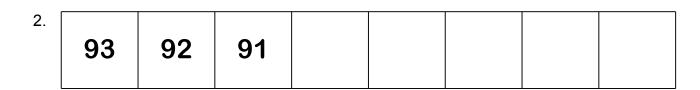

7.565758

Work out the counting pattern. Fill in the missing numbers.

| 1. | 60 | 55 | 50 |  |  |  |
|----|----|----|----|--|--|--|
|    |    |    |    |  |  |  |

| 6. | 60 | 55 | 50 |  |  |  |
|----|----|----|----|--|--|--|
|    |    | 00 | 00 |  |  |  |