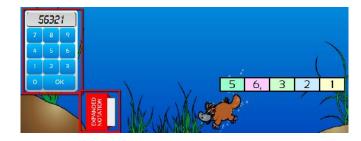

#### **Instructions:** set up the Number Popup Gadget

- Close the red EXPANDED NOTATION box.
- Enter **56321 > OK** on the keypad

0

- Click on the 5 (the green cell) and the 50,000 will pop up.
- Click on the 6 (the pink cell) and the 6,000 will pop up
- Click on the 3 (the green cell) and the 300 will pop up.

Click d 👸

PROFESSOR PETE'S CLASSROOM

• **Ask**: V (50,00

 Check using the Number Popup.
With the EXPANDED NOTATION box closed, enter 29875 > OK.

- 29875 7 8 9 4 5 6 1 2 3 0 0K 29,875 = 20,000 + 9,000 + 800 + 70 + 5
- Click on each of the digits and they will pop up.
- Ask: Is this the answer? (check the EXPANDED NOTATION box)
- Complete the second section of the first worksheet.