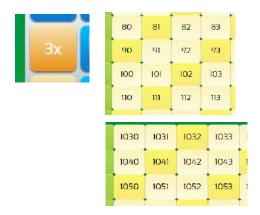

## **Classroom Uses and Activities**

As the Scrolling Hundreds Board shows 100 numbers from 0 to 2000, many of the traditional activities that are able to be used with a hundred board, can now be used for numbers to 2000 also. Extending beyond 100, the Scrolling Hundreds Board opens these activities to extended use along with a whole new set of activities.

### These activities include:

• **Counting activities** in 1s or skip counting by 2, 5, 10, 20, 100, and so on.

• **Exploring multiples** for discovering patterns that can be continued to 2000. Excellent for number facts and beyond. (Use the attached templates 1 or 2 if desired, for students to keep their own record.)