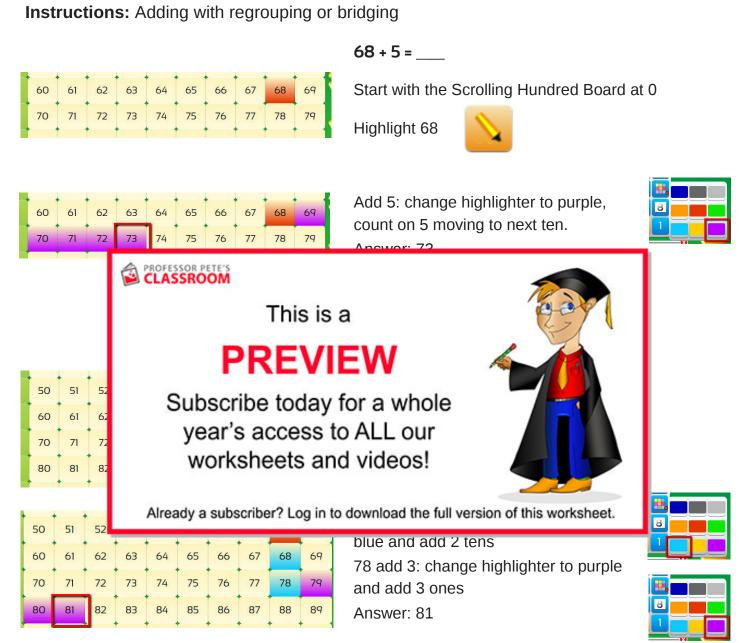

## Instructions:

53 + 24 = \_\_\_\_

| Highlight 53 | 3 |
|--------------|---|
|--------------|---|

| 100 |    | 0.00 |    | 19.50 |   |
|-----|----|------|----|-------|---|
| 53  | 54 | 55   | 56 | 57    |   |
| 63  | 64 | 65   | 66 | 67    |   |
| 73  | 74 | 75   | 76 | 77    | l |
| 00  |    | 05   | 0/ | 07    | • |

To add 4: change the highlighter to purple. Highlight the four cells after 53

To add 20: change highlighter to light blue, add 20. Answer: 77