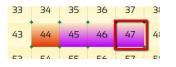

SCROLLING HUNDRED BOARD

1



The answer is the last highlighted number: 47



## PROFESSOR PETE'S

SCROLLING HUNDRED BOARD

## Instructions:

53 + 24 = \_\_\_\_

## Strategy A: Mental math

Most people adding in their heads add the left-most digits first, then move to the right, dealing with the largest amounts first.

| 12 | 45 |    | 45 | 40 | 47 |   |
|----|----|----|----|----|----|---|
| 52 | 53 | 54 | 55 | 56 | 57 | 5 |
| 52 | 63 | 64 | 65 | 66 | 67 | 6 |
| 2  | 73 | 74 | 75 | 76 | 77 | 7 |
| 32 | 83 | 84 | 85 | 86 | 87 | 8 |





and the answer is unchanged.

| 12   | 45 | 44  | 45 | 40 | 47 |   |
|------|----|-----|----|----|----|---|
| 52   | 53 | 54  | 55 | 56 | 57 | 5 |
| 52   | 63 | 64  | 65 | 66 | 67 | 6 |
| 2    | 73 | 74  | 75 | 76 | 77 | 7 |
| - 12 |    |     | (  |    |    | 1 |
|      |    |     |    |    |    |   |
|      | 53 | 54  | 55 | 56 | 5