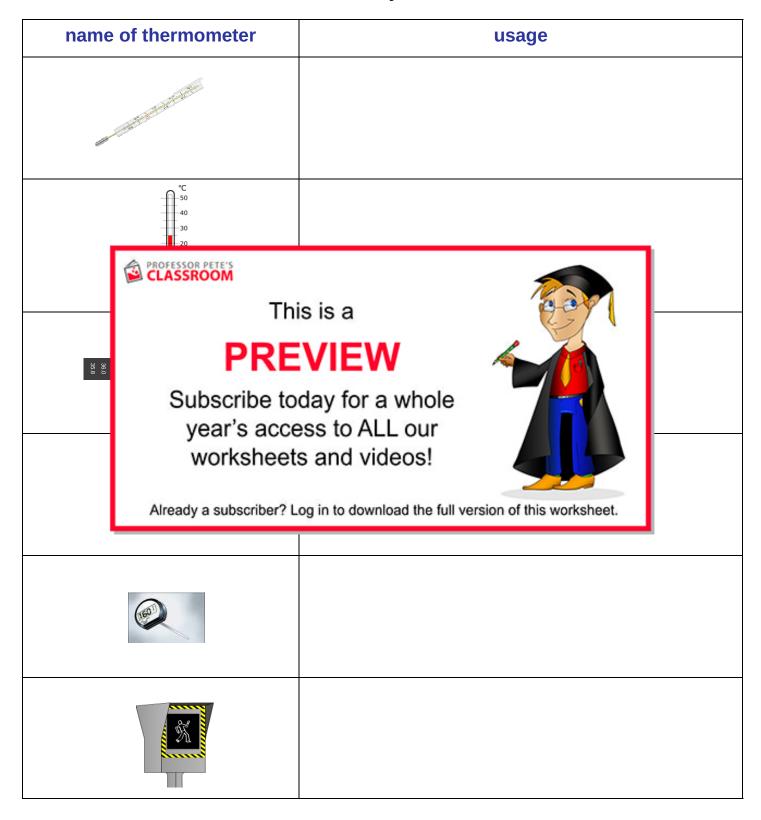

## Write where these thermometers are likely to be used.

# **ANSWERS**

**CLASSROOM** Temperature - Measuring & Comparing Thermometers

| rite whe                                                                     | re these thermomete                                                                                                                                                                                                                                                                                                                                                                                                                                                                                                                                                                                                                                                                                 | rs are likely to be used. ANSWERS MAY<br>usage VARY                 |
|------------------------------------------------------------------------------|-----------------------------------------------------------------------------------------------------------------------------------------------------------------------------------------------------------------------------------------------------------------------------------------------------------------------------------------------------------------------------------------------------------------------------------------------------------------------------------------------------------------------------------------------------------------------------------------------------------------------------------------------------------------------------------------------------|---------------------------------------------------------------------|
| name of thermometer                                                          |                                                                                                                                                                                                                                                                                                                                                                                                                                                                                                                                                                                                                                                                                                     | usage VARY                                                          |
| /                                                                            | and the second se | body temperature (mercury)                                          |
|                                                                              | °C<br>50<br>40<br>30<br>                                                                                                                                                                                                                                                                                                                                                                                                                                                                                                                                                                                                                                                                            | room tomporaturo (alcobol)                                          |
|                                                                              |                                                                                                                                                                                                                                                                                                                                                                                                                                                                                                                                                                                                                                                                                                     |                                                                     |
|                                                                              | This is a PREVIEW                                                                                                                                                                                                                                                                                                                                                                                                                                                                                                                                                                                                                                                                                   |                                                                     |
| 35.8<br>0                                                                    |                                                                                                                                                                                                                                                                                                                                                                                                                                                                                                                                                                                                                                                                                                     |                                                                     |
|                                                                              | Subscribe today for a whole                                                                                                                                                                                                                                                                                                                                                                                                                                                                                                                                                                                                                                                                         |                                                                     |
|                                                                              | year's access to ALL our worksheets and videos!                                                                                                                                                                                                                                                                                                                                                                                                                                                                                                                                                                                                                                                     |                                                                     |
|                                                                              |                                                                                                                                                                                                                                                                                                                                                                                                                                                                                                                                                                                                                                                                                                     | pit)                                                                |
| Already a subscriber? Log in to download the full version of this worksheet. |                                                                                                                                                                                                                                                                                                                                                                                                                                                                                                                                                                                                                                                                                                     | og in to download the full version of this worksheet.               |
|                                                                              |                                                                                                                                                                                                                                                                                                                                                                                                                                                                                                                                                                                                                                                                                                     |                                                                     |
|                                                                              |                                                                                                                                                                                                                                                                                                                                                                                                                                                                                                                                                                                                                                                                                                     | meat thermometer                                                    |
|                                                                              |                                                                                                                                                                                                                                                                                                                                                                                                                                                                                                                                                                                                                                                                                                     |                                                                     |
|                                                                              | ×                                                                                                                                                                                                                                                                                                                                                                                                                                                                                                                                                                                                                                                                                                   | thermal imaging device (police, security, house or pest inspectors) |