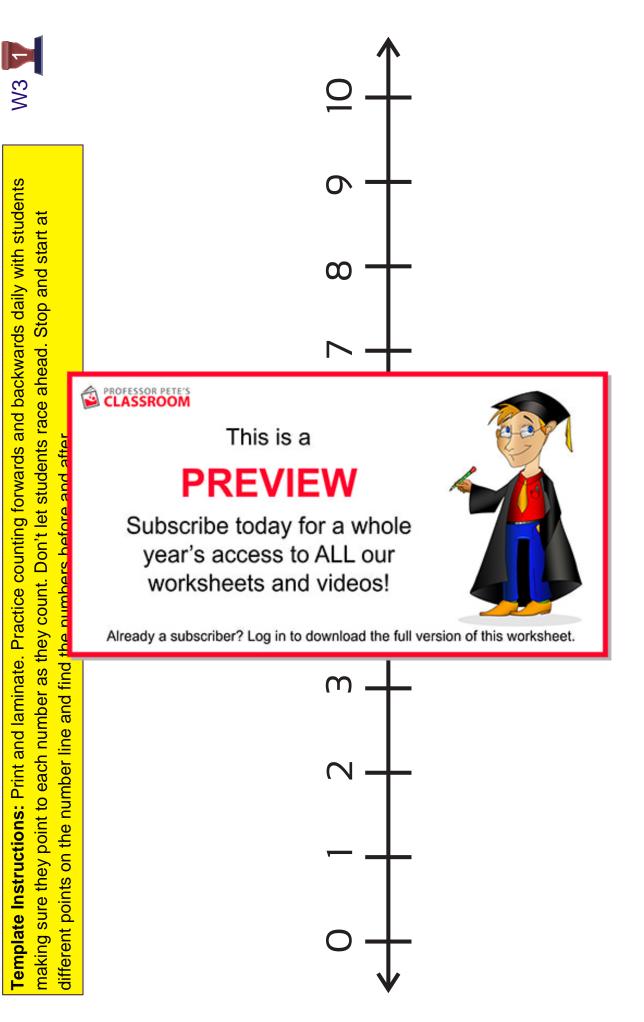

e the worksheets AFTER you have used the Flash Cards as per the Teaching Strategies.

**FOCUS worksheets**: There are multiple daily <u>focus</u> worksheets that are recommended be completed; one set for each of the weekdays. W1 stands for Week 1.



It is recommended that only the focus worksheet/s and one other worksheet is completed each day. **Do not** do all the worksheets. That would be very stressful for your child; rather, choose the best worksheet to suit your child's needs. If it takes two or more days to succeed at the focus activity for the day, then use the extra worksheets on those days. It is better to achieve, than push ahead and have your child fall behind later. Remember success is an important reward!

Use unused worksheets at a later date to revise In the weeks ahead.