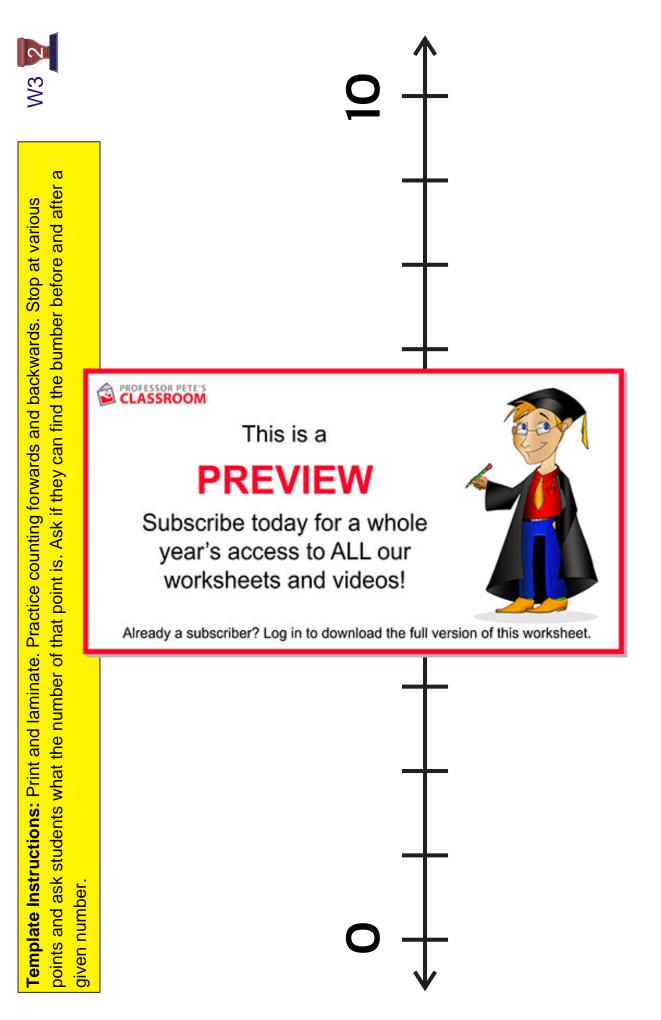

e worksheets AFTER you have used the Flash Cards as per the Teaching Strategies.

**FOCUS worksheets**: There are multiple daily <u>focus</u> worksheets that are recommended be completed; one set for each of the weekdays. W1 stands for Week 1.



It is recommended that only the focus worksheet/s and one other worksheet is completed each day. **Do not** do all the worksheets. That would be very stressful for your child; rather, choose the best worksheet to suit your child's needs. If it takes two or more days to succeed at the focus activity for the day, then use the extra worksheets on those days. It is better to achieve, than push ahead and have your child fall behind later. Remember success is an important reward!

Use unused worksheets at a later date to revise In the weeks ahead.