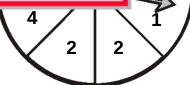

# **PREVIEW**

Subscribe today for a whole year's access to ALL our worksheets and videos!

2. Whi

1.

Whi

3. Wha

Already a subscriber? Log in to download the full version of this worksheet.

4. Is it more likely to land on a 2 than a 4, less likely or equally likely?

5. The spinner is spun 100 times. Are the following results likely? \_\_\_\_\_

Explain your answer: \_\_\_\_\_

| Result | Number | Fraction |
|--------|--------|----------|
| 1      | 32     |          |
| 2      | 45     |          |
| 4      | 23     |          |

## **PREVIEW**

Subscribe today for a whole year's access to ALL our worksheets and videos!

1.

5.

Whi

3. Wha

Already a subscriber? Log in to download the full version of this worksheet.

The spinner is spun 80 times. Are the following results likely?

4. Is it more likely to land on a 2 than a 4, less likely or equally likely? \_\_\_less likely

no

2

1

Explain your answer: **Answers will vary.** 

Number 4 is likely to appear more

often than 2, about the same

number of times as 1.

| Result | Number | Fraction        |
|--------|--------|-----------------|
| 1      | 32     | <u>32</u><br>80 |
| 2      | 35     | 35<br>80        |
| 4      | 13     | 13<br>80        |