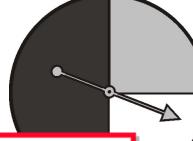

### **Probability - Spinners C**

Look at the following spinner.

(Check: How many numbers are there? How many ways can each number be selected?) On any one spin ...

- 1. Which has the greater chance of being spun, black or white?
- 2. Which has the lesser chance of being spun, black or white?

3. Whid

Look at t (Check: ⊢ On any o

#### **Probability - Spinners C**

Look at the following spinner.

(Check: How many numbers are there? How many ways can each number be selected?)  $\frac{1}{2}$  or  $\frac{2}{4}$ 

1. Which has the greater chance of being spun, black or white?

black

2. Which has the lesser chance of being spun, black or white?

white

3. Whid

Look at t (Check: ⊢ On any o

This is a